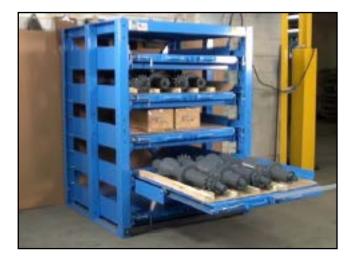

## Store your molds & equipment safely

- Shelf capacity up to 4,000lbs.
- Adjustable heights
- Accessible by crane or hoist
- Eight durable powder coated finishes
- Choose "add on" racks to the starter rack to grow your storage capacity

## **Optional accessories:**

- Auto-Lock feature prevents more than one shelf from opening at a time
- Lock-Out feature locks the open shelf in position to pre vent it from moving during access
- Units can be enclosed by adding backs and sides For added security, doors can be added with or without optional locks
- Shelf lips prevent round or tubular stock from rolling off the shelf
- Custom colors, sizes and shelf fixtures are available Also offered as rear loadable and bi-directional