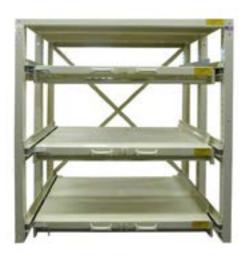

## Store your molds & equipment safely

- Shelf capacity up to 4,000lbs.
- Adjustable heights
- Accessible by crane or hoist
- Eight durable powder coated finishes
- Choose "add on" racks to the starter rack to grow your storage capacity

## **Optional accessories:**

- Auto-Lock feature prevents more than one shelf from opening at a time
- Lock-Out feature locks the open shelf in position to pre vent it from moving during access
- Units can be enclosed by adding backs and sides For added security, doors can be added with or without optional locks
- Shelf lips prevent round or tubular stock from rolling off the shelf
- Custom colors, sizes and shelf fixtures are available Also offered as rear loadable and bi-directional