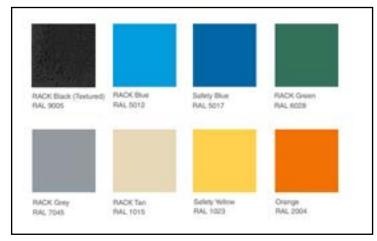

## Store your molds & equipment safely

- Shelf capacity up to 4,000lbs.
- Adjustable heights
- Accessible by crane or hoist
- Eight durable powder coated finishes
- Choose "add on" racks to the starter rack to grow your storage capacity





## **Optional accessories:**

- Auto-Lock feature prevents more than one shelf from opening at a time
- Lock-Out feature locks the open shelf in position to pre vent it from moving during access
- Units can be enclosed by adding backs and sides For added security, doors can be added with or without optional locks
- Shelf lips prevent round or tubular stock from rolling off the shelf
- Custom colors, sizes and shelf fixtures are available Also offered as rear loadable and bi-directional



## Available durable powder coat finishes