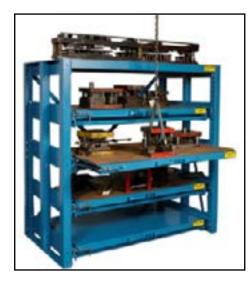

## Store your molds & equipment safely

- Shelf capacity up to 4,000lbs.
- Adjustable heights
- Accessible by crane or hoist
- Eight durable powder coated finishes
- Choose "add on" racks to the starter rack to grow your storage capacity

## **Optional accessories:**

- Auto-Lock feature prevents more than one shelf from opening at a time
- Lock-Out feature locks the open shelf in position to pre vent it from moving during access
- Units can be enclosed by adding backs and sides For added security, doors can be added with or without optional locks
- Shelf lips prevent round or tubular stock from rolling off the shelf
- Custom colors, sizes and shelf fixtures are available Also offered as rear loadable and bi-directional